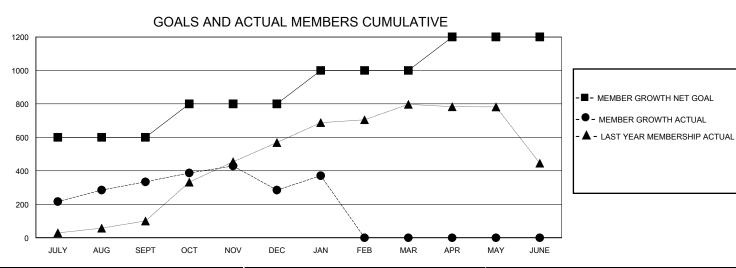

## MONTHLY MEMBERSHIP PROGRESS REPORT

District 318 D

GMT: LOCATION INDIA GMT CA

| Clubs                 |               |           |               | Members               |                      |                         |                                                    |  |  |
|-----------------------|---------------|-----------|---------------|-----------------------|----------------------|-------------------------|----------------------------------------------------|--|--|
| RESULTS FOR 2023-2024 |               |           |               | RESULTS FOR 2023-2024 |                      |                         |                                                    |  |  |
| QUARTER               | NEW CLUB GOAL | NEW CLUBS | DROPPED CLUBS | QUARTER MEMBE         | R GROWTH NET<br>GOAL | MEMBER GROWTH<br>ACTUAL | DROPPED<br>MEMBERS ACTUAL<br>(including transfers) |  |  |
| JULY/AUG/SEPT         | 6             | 6         | 0             | JULY/AUG/SEPT         | 600                  | 476                     | 125                                                |  |  |
| OCT/NOV/DEC           | 3             | 3         | 4             | OCT/NOV/DEC           | 200                  | 287                     | 328                                                |  |  |
| JAN/FEB/MAR           | 3             | 1         | 0             | JAN/FEB/MAR           | 200                  | 101                     | 14                                                 |  |  |
| APR/MAY/JUNE          | 3             | 0         | 0             | APR/MAY/JUNE          | 200                  | 0                       | 0                                                  |  |  |

## GOALS AND ACTUAL NEW CLUBS CUMULATIVE

| DROPPED CLUBS: 4            |     | 117 CLUBS OF 201 ADDED 1 OR MORE | GENDER DISTRIBUTION        |                |       |
|-----------------------------|-----|----------------------------------|----------------------------|----------------|-------|
|                             |     | NEW MEMBERS                      | MALE                       | 5,698 (82.21%) |       |
| DROPPED MEMBERS             |     |                                  | FEMALE                     | 1,233 (17.79%) |       |
| DECEASED                    | 15  | CLICK HERE FOR CUMULATIVE        | TOTAL FAMILY UNIT MEMBERS  |                | 2,149 |
| CLUB CANCELLED 76 OTHER 376 |     | MEMBERSHIP DATA                  | FAMILY MEMBERS PAYING HALF |                | 1,116 |
| TOTAL                       | 467 |                                  | DUES                       |                |       |