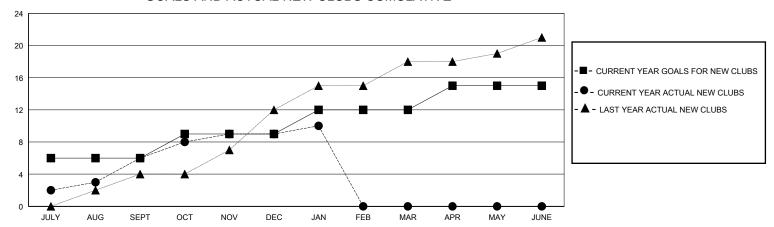

## MONTHLY MEMBERSHIP PROGRESS REPORT

District 318 D

GMT: LOCATION INDIA GMT CA

| Clubs                 |               |           |               | Members               |                      |                         |                                                    |  |  |
|-----------------------|---------------|-----------|---------------|-----------------------|----------------------|-------------------------|----------------------------------------------------|--|--|
| RESULTS FOR 2023-2024 |               |           |               | RESULTS FOR 2023-2024 |                      |                         |                                                    |  |  |
| QUARTER               | NEW CLUB GOAL | NEW CLUBS | DROPPED CLUBS | QUARTER MEMBE         | R GROWTH NET<br>GOAL | MEMBER GROWTH<br>ACTUAL | DROPPED<br>MEMBERS ACTUAL<br>(including transfers) |  |  |
| JULY/AUG/SEPT         | 6             | 6         | 0             | JULY/AUG/SEPT         | 600                  | 476                     | 125                                                |  |  |
| OCT/NOV/DEC           | 3             | 3         | 4             | OCT/NOV/DEC           | 200                  | 287                     | 328                                                |  |  |
| JAN/FEB/MAR           | 3             | 1         | 0             | JAN/FEB/MAR           | 200                  | 101                     | 14                                                 |  |  |
| APR/MAY/JUNE          | 3             | 0         | 0             | APR/MAY/JUNE          | 200                  | 0                       | 0                                                  |  |  |